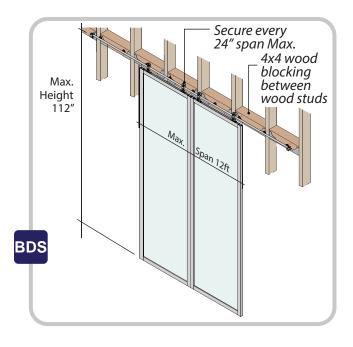

#### **Surface Mount Opening - Double Panel Barn Door:**

Up to 144" W Panel Coverage x 112" H requires continuous **4x4 wood blocking for** <u>Existing Structures only</u>

<sup>\*\*</sup>For clients whose installations require larger openings, full ownership for required continuous wood backing is the sole responsibility of the client and their contractor/installer.