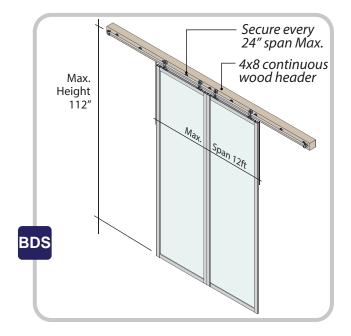

#### 2 Surface Mount Opening - Double Panel Barn Door:

Up to 144" W Panel Coverage x 112" H requires continuous **4x8 wood header for New Construction only** 