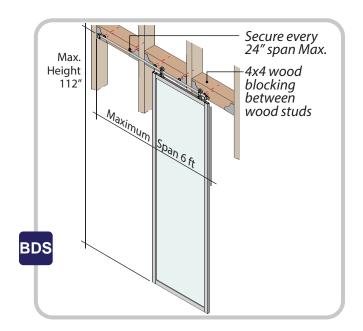

### **Suspended Barn Door System:**

Surface Mount Opening - Single Panel Barn Door: Up to 72" W Panel Coverage x 112" H requires continuous 4x8 wood header for New Construction only

### **Surface Mount Opening - Single Panel Barn Door:**

Up to 72" W Panel Coverage x 112" H requires continuous 4x4 wood blocking for **Existing Structures only** 

\*\*FOR INTERNAL USE AS A GUIDELINE ONLY, NOT FOR PUBLICATION\*\* PORTION PROPERTY OF THE PROPERTY