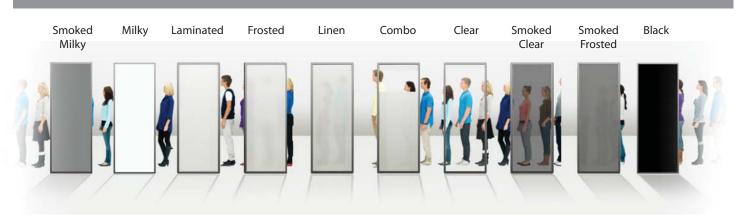

## **Glass Options:**

## **Recommended Applications:**

| Glass/Insert<br>Type* | Description                                 | Closet<br>Doors | Room<br>Dividers | Wall<br>Slides | Swing<br>Doors | Office<br>Partitions |
|-----------------------|---------------------------------------------|-----------------|------------------|----------------|----------------|----------------------|
| Milky**               | 5mm. Tempered. Back-painted.                | x               | X**              | X**            | X**            | X**                  |
| Laminated             | 7mm. Semi-Opaque or Clear.                  | x               | x                | Х              | х              | x                    |
| Frosted               | 5mm. Tempered. Acid-etched on back.         | x               | x                | х              | х              | x                    |
| Linen                 | 5mm.Tempered.Textured.                      |                 | x                | Х              | х              | x                    |
| Combo                 | 5mm. Tempered. Partially acid-etched.       |                 | x                | Х              | х              | x                    |
| Clear                 | 5mm.Tempered.                               |                 | x                | Х              | х              | x                    |
| Smoked Clear          | 5mm. Tempered. Tinted.                      |                 | x                | Х              | х              | x                    |
| Smoked Frosted        | 5mm. Tempered. Tinted. Acid-etched on back. | x               | x                | Х              | х              | x                    |
| Smoked Milky**        | 5mm. Tempered. Tinted. Back-painted.        | x               | X**              | X**            | X**            | X**                  |
| Black                 | 5mm. Tempered. Back-painted                 | x               | x                | Х              | х              | x                    |
| Cherry                | Engineered Wood Core. Two-sided.            | x               | x                | Х              | х              | x                    |
| Drift                 | Engineered Wood Core. Two-sided.            | x               | x                | Х              | х              | x                    |
| Ocala                 | Engineered Wood Core. Two-sided.            | x               | x                | х              | х              | x                    |
| Ebenier               | Engineered Wood Core. Two-sided.            | x               | x                | Х              | х              | x                    |

## Mirror and Smoked Mirror also available.

- \* Please note all objects are 3" 5" from glass. Transparencies may vary depending upon light in the surrounding areas. Smoked Milky may appear purple depending on surrounding conditions and frame color. Due to the nature of the glass, Milky will NOT be pure white and may have a greenish tint.
- \*\* Painted/back side of glass without backing will have blotches or patches with backlighting. We recommend adding a mirror/smoked mirror backing to the back side of the glass.