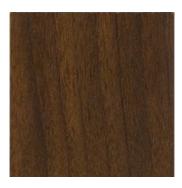

Finish Name: Black
Descr: Powder Coated
Texture: Smooth
Sheen: Satin

Finish Name: Wenge
Descr: Simulated Wood
Pattern - Dark brown/
cappuccino
(almost black)
Texture: Smooth

**Sheen:** Semi-Gloss

Finish Name: Walnut
Descr: Simulated Wood
Pattern - A traditional
wood finish
Texture: Grained
Sheen: Semi-Gloss