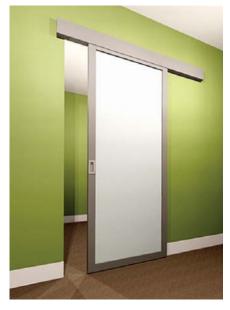

## SS - Wall Slide:

The Suspended Wall Slide System is an elegant and modern alternative to pocket, bi-fold, and traditional swing doors. This top-hung system is mounted at the top to a structural continuous wood header (required) and comes in a variety of colors and panel designs.