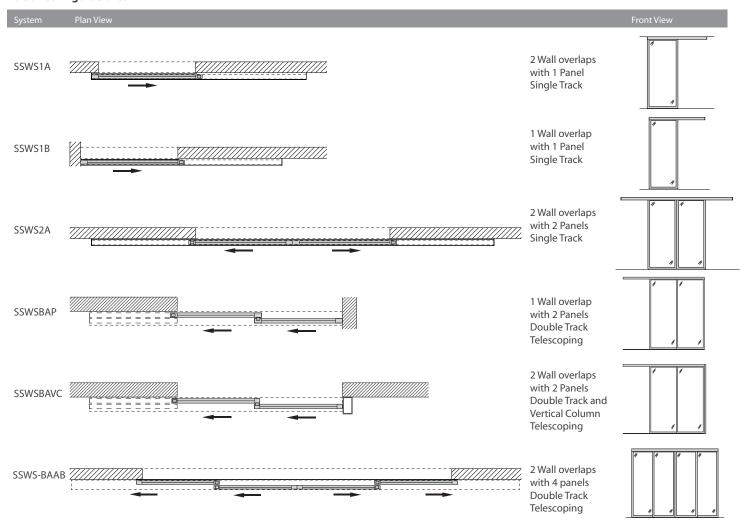

## **Door Configurations:**

3D View of System Actual Glass and Frame will vary from rendering. Handle is optional.

## SS - Wall Slide:

The Suspended Wall Slide System is an elegant and modern alternative to pocket, bi-fold, and traditional swing doors. This top-hung system is mounted at the top to a structural continuous wood header (required) and comes in a variety of colors and panel designs.

This system does have bottom guide that must be screwed into the flooring.

The Suspended System is always a custom system.

## **Important Note:**

\* Continuous wood header is required, see structural requirements section.